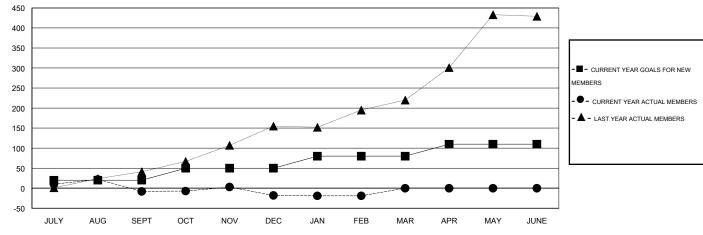

## District 305 S2

Results as of: 2/28/2015

| GMT CA 6 |
|----------|
|----------|

| Clubs         |                  |                  |                  |                  | Members               |                    |                                     |                    |                  |  |
|---------------|------------------|------------------|------------------|------------------|-----------------------|--------------------|-------------------------------------|--------------------|------------------|--|
|               | RESUL            | TS FOR 2014-2015 |                  |                  | RESULTS FOR 2014-2015 |                    |                                     |                    |                  |  |
| QUARTER       | NEW CLUB<br>GOAL | NEW CLUBS        | DROPPED<br>CLUBS | NET<br>GAIN/LOSS | QUARTER               | NEW MEMBER<br>GOAL | CHARTER AND<br>NEW MEMBERS<br>ADDED | DROPPED<br>MEMBERS | NET<br>GAIN/LOSS |  |
| JULY/AUG/SEPT | 1                | 0                | 2                | -2               | JULY/AUG/SEPT         | 20                 | 35                                  | 43                 | -8               |  |
| OCT/NOV/DEC   | 1                | 1                | 0                | 1                | OCT/NOV/DEC           | 30                 | 36                                  | 46                 | -10              |  |
| JAN/FEB/MAR   | 1                | 0                | 0                | 0                | JAN/FEB/MAR           | 30                 | 5                                   | 6                  | -1               |  |
| APR/MAY/JUNE  | 1                | 0                | 0                | 0                | APR/MAY/JUNE          | 30                 | 0                                   | 0                  | 0                |  |

## GOALS AND ACTUAL MEMBERS CUMULATIVE

| DROPPED CLUBS: 2  DROPPED MEMBERS |         | 10 CLUBS OF 50 ADDED 1 OR MORE NEW MEMBERS | GENDER DISTRIBU<br>MALE<br>FEMALE | 1TION<br>838 (71.62%)<br>332 (28.38%) |           |
|-----------------------------------|---------|--------------------------------------------|-----------------------------------|---------------------------------------|-----------|
| DECEASED CLUB CANCELLED           | 1<br>30 | CLICK HERE FOR HEALTH ASSESSMENT DATA      | FAMILY UNIT MEMBERS               |                                       | 229<br>73 |
| OTHER TOTAL                       | 95      |                                            | NON-HEAD OF HOUSEHOL              | 156                                   |           |