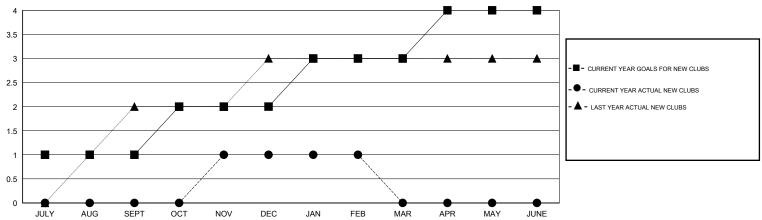

## District 305 S2

Results as of: 2/28/2015

| GMT CA 6 |
|----------|
|----------|

| Clubs         |                  |                  |                  |                  | Members               |                    |                                     |                    |                  |  |
|---------------|------------------|------------------|------------------|------------------|-----------------------|--------------------|-------------------------------------|--------------------|------------------|--|
|               | RESUL            | TS FOR 2014-2015 |                  |                  | RESULTS FOR 2014-2015 |                    |                                     |                    |                  |  |
| QUARTER       | NEW CLUB<br>GOAL | NEW CLUBS        | DROPPED<br>CLUBS | NET<br>GAIN/LOSS | QUARTER               | NEW MEMBER<br>GOAL | CHARTER AND<br>NEW MEMBERS<br>ADDED | DROPPED<br>MEMBERS | NET<br>GAIN/LOSS |  |
| JULY/AUG/SEPT | 1                | 0                | 2                | -2               | JULY/AUG/SEPT         | 20                 | 35                                  | 43                 | -8               |  |
| OCT/NOV/DEC   | 1                | 1                | 0                | 1                | OCT/NOV/DEC           | 30                 | 36                                  | 46                 | -10              |  |
| JAN/FEB/MAR   | 1                | 0                | 0                | 0                | JAN/FEB/MAR           | 30                 | 5                                   | 6                  | -1               |  |
| APR/MAY/JUNE  | 1                | 0                | 0                | 0                | APR/MAY/JUNE          | 30                 | 0                                   | 0                  | 0                |  |

## GOALS AND ACTUAL NEW CLUBS CUMULATIVE